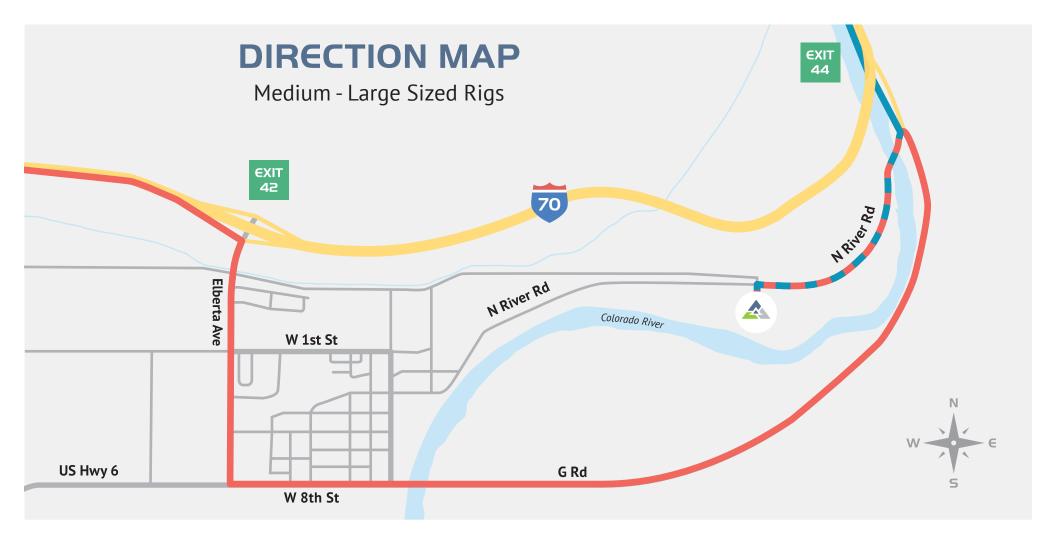

## Eastbound Traffic —

## 4.6 Miles from Exit 42 - (9 Minutes)

- Follow I-70 E
- Take Exit 42 towards US-6 / Palisade
- Turn right onto Elberta Ave
- Turn left onto W 8th St, cross river and continue onto G Rd
- Turn left onto N River Rd using river bridge (This will be second river crossing)
- Palisade Basecamp will be located 3/4 mile on your left

## Westbound Traffic —

## 1.2 Miles from Exit 44 - (2 Minutes)

- Follow I-70 W
- Take Exit 44 towards Palisade
- Immediately turn right onto N River Rd (Use bridge to cross river)
- Palisade Basecamp will be located 3/4 mile on your left